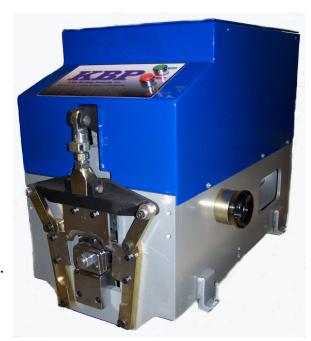

# ELF JUNIOR ELBOW FORMER

### **Automatic operation**

For the elbow you need, just select the desired angle and insert the elbow blank. The machine does the rest, and stops when the operation is complete. You can select angles from 30 through 90, and change dies quickly for A or B type elbows. Manual Controls. Size of tooling: 2x3 - 3x4

## **TOOLING**

Bearings: Oilless type

Ways: hardened tool steel & bronze for wear-free service Forming dies: High quality tool steel, hardened and chrome plated for long service life without damage to paint coatings.